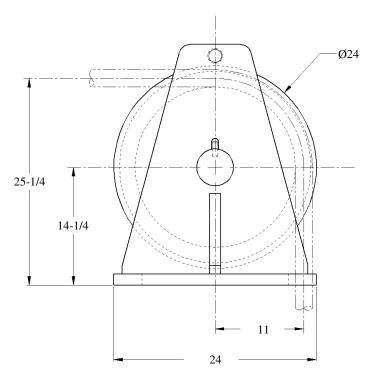

## MD-1124

## **STANDARD FEATURES**



- Designed for Breaking Strength of 2" (52 mm) EIPS Wire Rope, 396,000 LBS, with 90° Wrap on the Sheave
- Cast Steel Sheave with Hardened Rope Groove for Longer Life
- Sealed Grease Lubricated Tapered Roller Bearings in Sheave
- Weld Down Mounting Base
- Epoxy Primer Coating

## **OPTIONAL FEATURES**

- Customized Design to Suit Your Application
- Multiple Sheaves
- Stainless Steel or Nylon Sheaves
- Bolt Down Mounting Base
- Load Monitoring System
- Three Coat Marine Paint System
- Third Party Certification





WEIGHT: 625 LBS

\* DIMENSIONS SUBJECT TO CHANGE WITHOUT NOTICE\*

## Smith Berger Marine, Inc. - Mooring & Towing Solutions

7915 10<sup>th</sup> Ave. S., Seattle, WA 98108 USA Tel. 206.764.4650 - Toll Free 888.726.1688 - Fax 206.764.4653 E-mail: sales@smithberger.com - Web: www.smithberger.com