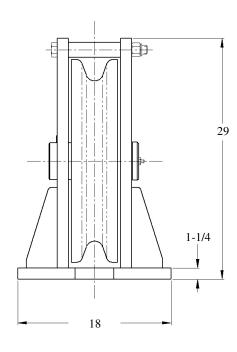

## MD-1124

## **STANDARD FEATURES**



- Designed for Breaking Strength of 2" (52 mm) EIPS Wire Rope, 396,000 LBS, with 90° Wrap on the Sheave
- Cast Steel Sheave with Hardened Rope Groove for Longer Life
- Sealed Grease Lubricated Tapered Roller Bearings in Sheave
- Weld Down Mounting Base
- Epoxy Primer Coating

## **OPTIONAL FEATURES**

- Customized Design to Suit Your Application
- Multiple Sheaves
- Stainless Steel or Nylon Sheaves
- Bolt Down Mounting Base
- Load Monitoring System
- Three Coat Marine Paint System
- Third Party Certification





WEIGHT: 625 LBS

\* DIMENSIONS SUBJECT TO CHANGE WITHOUT NOTICE\*

## Smith Berger Marine, Inc. - Mooring & Towing Solutions

7915 10<sup>th</sup> Ave. S., Seattle, WA 98108 USA Tel. 206.764.4650 - Toll Free 888.726.1688 - Fax 206.764.4653 E-mail: sales@smithberger.com - Web: www.smithberger.com